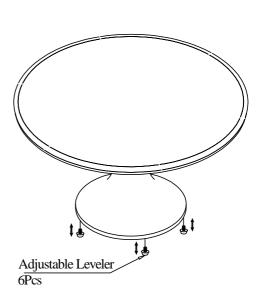

DIA Dining Room Assembly Instructions

### Made in Viet Nam

#### Warning:

- Be sure to check all packing material carefully for small parts, which may have come loose inside the carton during shipment.
- To prevent possible scratches and damage, this furniture **MUST BE ASSEMBLED BY TWO PEOPLE** on a soft surface such as a blanket or carpet.

**Important Use Information:** We recommend using coasters, placemats and trivets when placing hot or cold containers on this item. It is also recommended to quickly cleanup any spills to minimize exposure to moisture. Doing so will prolong the life and look of the item for many years.



27151Round Dining Table Top27152Round Dining Table Base

## Components packed with the # 27151 Top



#### Components & Hardware packed with the # 27152 Base