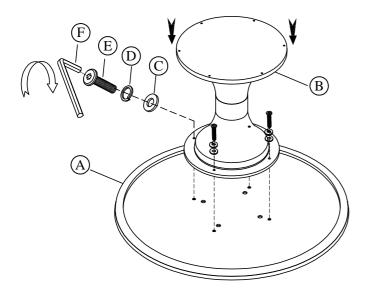

27151Round Dining Table Top27152Round Dining Table Base

#### Components & Hardware packed with the # 27152 Base